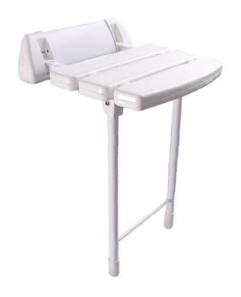

## 14" WALL MOUNT SHOWER SEAT

Cat. No. **6193** 

## Overall Dimensions:

 Width:
 13-3/4"

 Depth:
 13-1/4"

 Height:
 21-3/4

## Seat Dimensions:

Width: 13-3/4" Depth: 9-1/2"

## **Features:**

- ► Durable plastic construction
- ► Sturdy wall-mount design
- ► Fold down legs with non-skid tips for added stability
- ► Anti-slip, easy clean surface
- ► Slatted seat for efficient drainage
- ► Seat is 19-3/8" from floor
- ► Wall bracket is 4-3/8" high
- ► Folds up when not in use
- ► Maximum weight capacity is 350 lb.